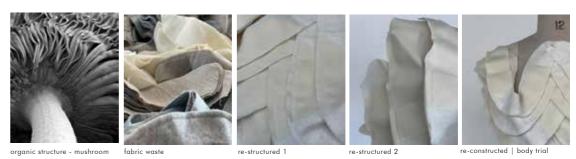

The entire design process is an experiment to RE-CONNECT with personal intuition and not to create under pressure of time, expectations and performance.

Serial leftovers of the textile industry such as collars, shoulder pads, lining and fabric waste are collected. After careful consideration, these materials are combined to form organic shapes in harmony with and for the human body.

Sewing, embroidery and other techniques are mainly done by hand. Thus, the connected waste materials create a habitat for contemplative, intuitive design that brings industrial matter and personal creativity back to life.

#### RECONNECT MATERIAL ANALYSIS