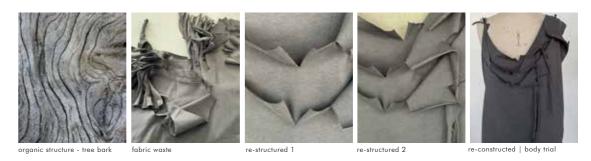

The entire design process is an experiment to RE-CONNECT with personal intuition and not to create under pressure of time, expectations and performance.

Serial leftovers of the textile industry such as collars, shoulder pads, lining and fabric waste are collected. After careful consideration, these materials are combined to form organic shapes in harmony with and for the human body.

Sewing, embroidery and other techniques are mainly done by hand. Thus, the connected waste materials create a habitat for contemplative, intuitive design that brings industrial matter and personal creativity back to life.

#### RECONNECT MATERIAL ANALYSIS